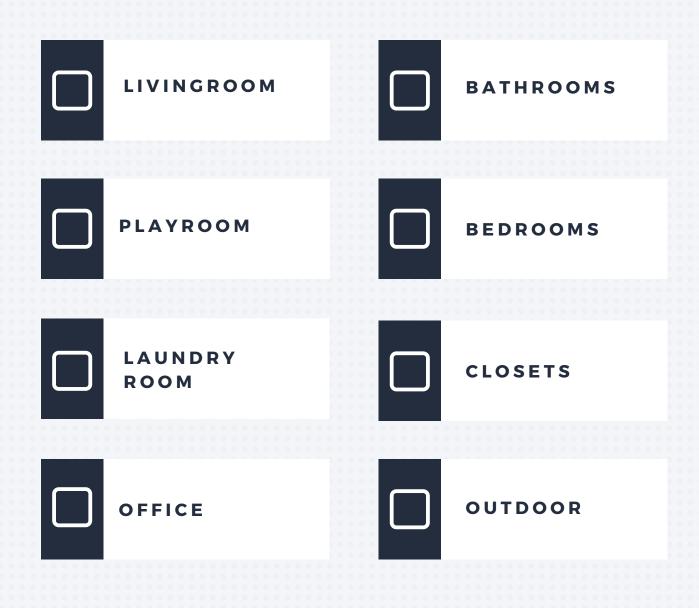

# **ROOM CHECKLIST**

After you have decluttered each category, go through each room and see if there is anything else that needs to be downsized.