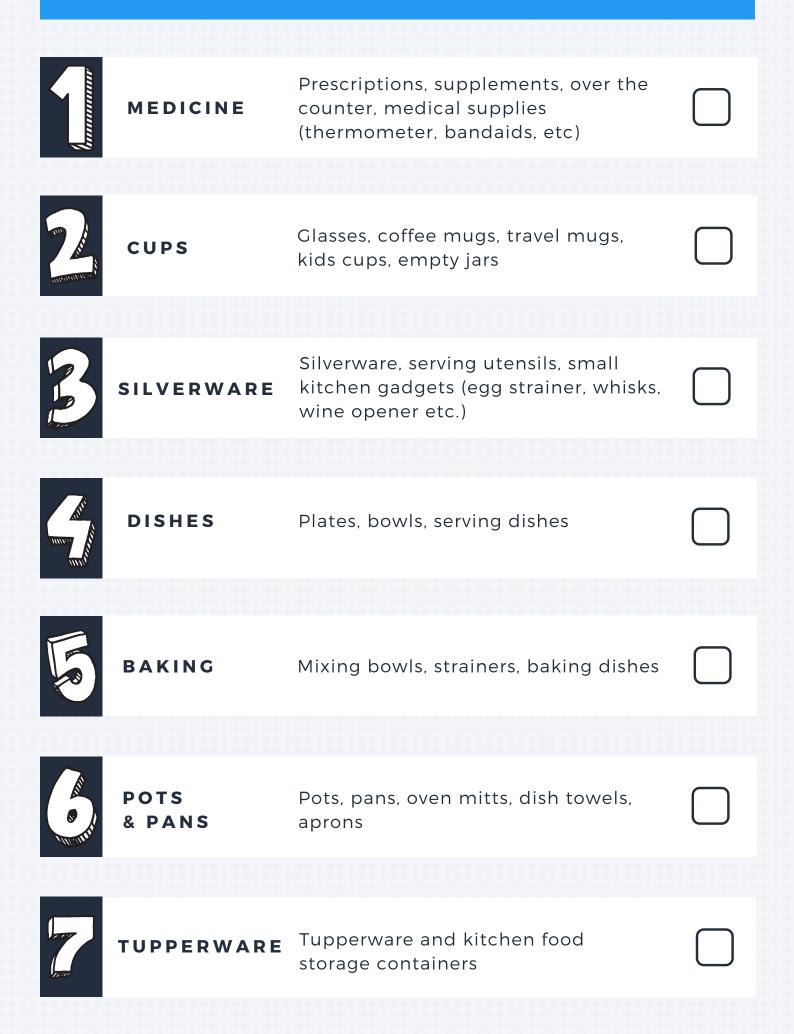

### DECLUTTER CHECKLIST

| © A        | COFFEE BAR        | Coffee makers, teas, cocoa, frothers, coffee supplies                  |  |
|------------|-------------------|------------------------------------------------------------------------|--|
| <u> </u>   |                   |                                                                        |  |
|            | PANTRY            | Throw out expired food, donate or get rid of things you won't use,     |  |
|            |                   |                                                                        |  |
|            | GAMES             | Games, cards, sports supplies                                          |  |
|            |                   |                                                                        |  |
| (hannaman) | BABY<br>ITEMS     | Donate, sell, or pack away for next baby all baby items not being used |  |
|            |                   |                                                                        |  |
| 12         | KIDS<br>CLOTHES   | Kid and baby clothing                                                  |  |
|            |                   |                                                                        |  |
| 13         | TOYS              | Toys                                                                   |  |
|            |                   |                                                                        |  |
|            | HOUSE<br>SUPPLIES | Batteries, tools, extension cords, home reno or improvement supplies   |  |